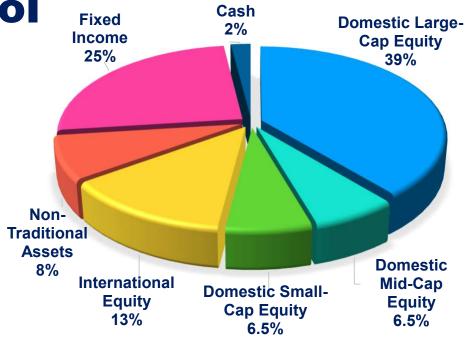

**Glenview Trust Pool** 

This pool is designed to balance long-term return requirements with short-term stability needs. It employs a combination of actively managed equity and fixed income funds structured to maintain purchasing power of principal and increase annual grants from donor funds.

**Total Pool Balance: \$12,168,572** 

**Donor Funds in the Pool: 34** 